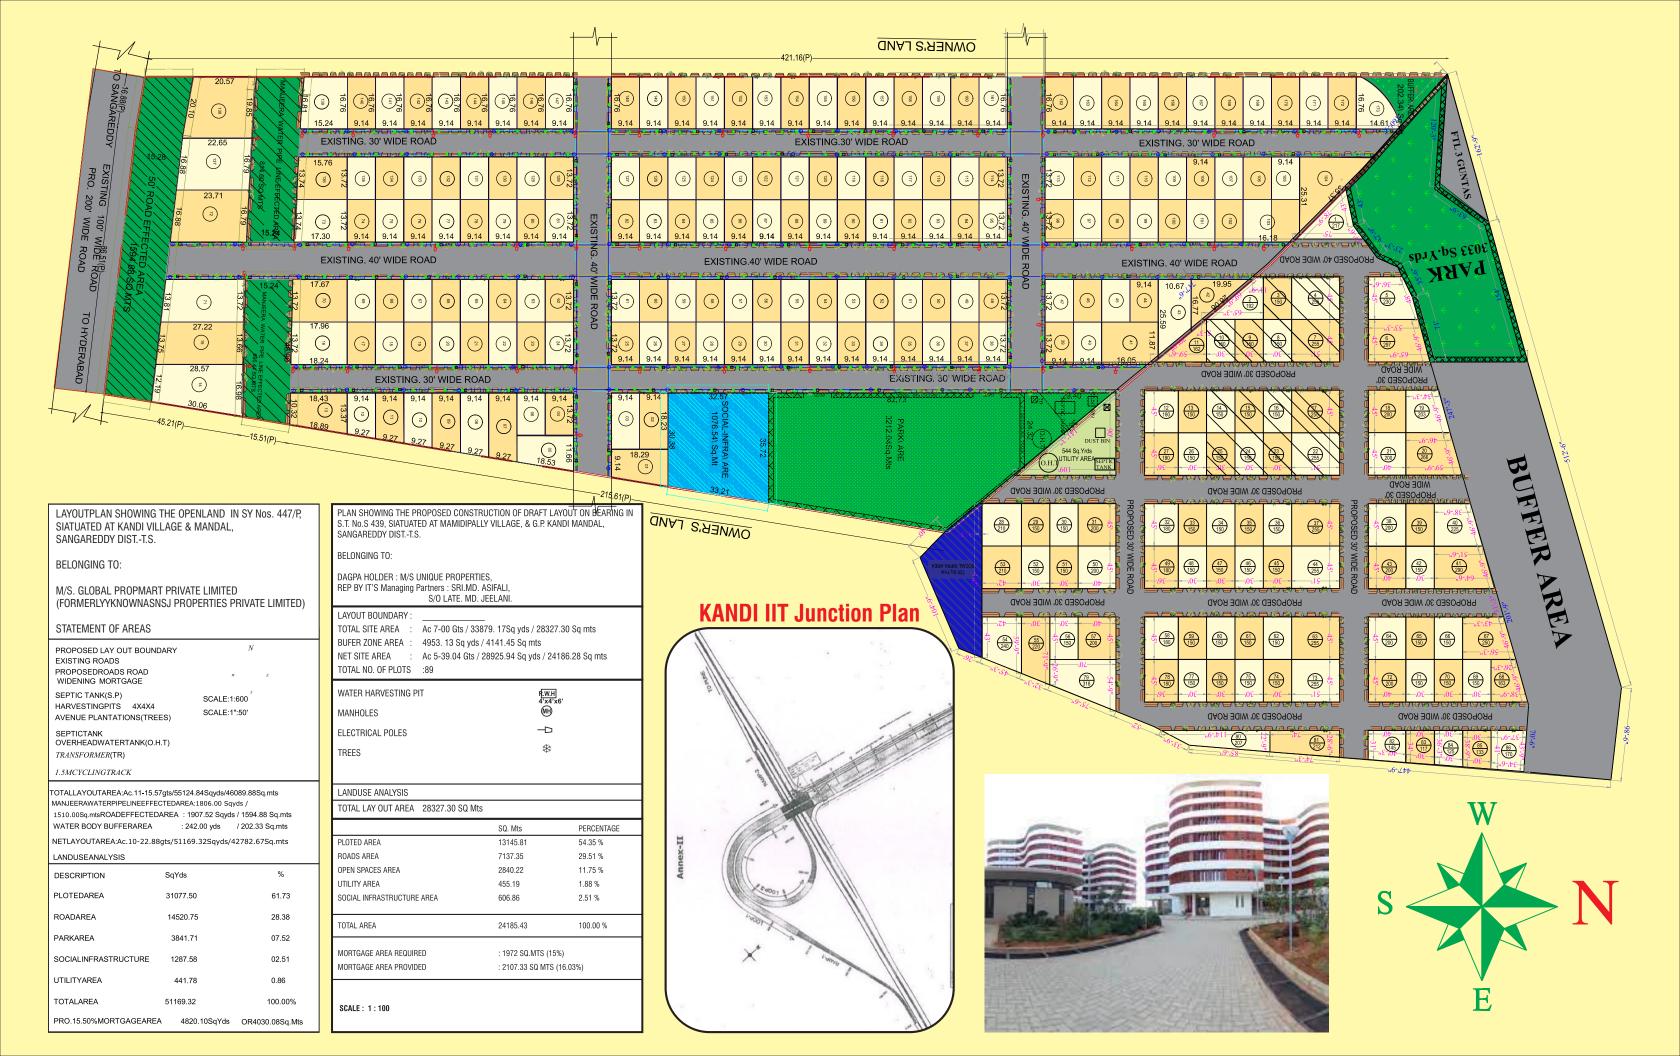

## Venture Features

18 acres - HMDA Approved Layout

Modern Modular Street lights

Water Harvesting Pits
Entrance Gate

24x7 Security Facilites

**100 % Vaastu** 

Phase - 1 LP No. 000040/LO/Plg/HMDA/2020

Phase - II LP No. 000029/LO/PIg/HMDA/2021

**Villa Open Plots** 

**Developed by: UNIQUE PROPERTIES** 