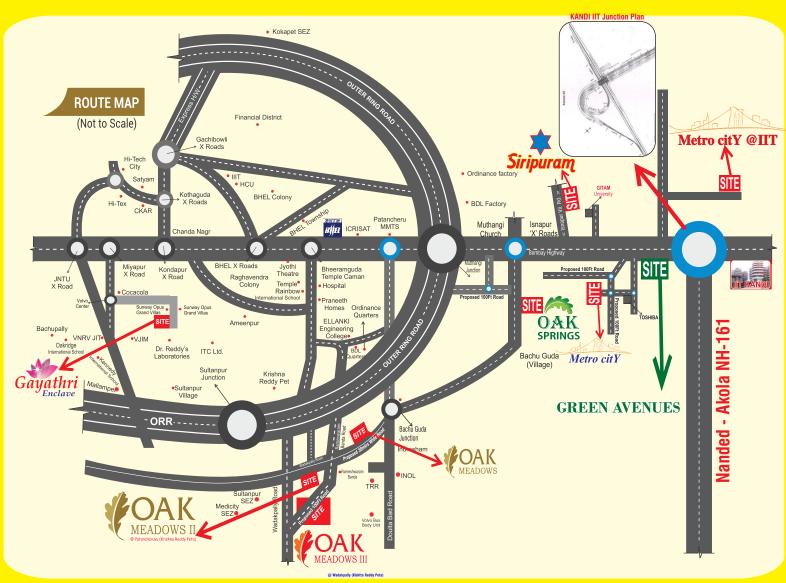

## **Location Highlights**

- Mumbai Highway NH 65 Facing Project
- Beside IIT Kandi, Hyderabad
- Near by 100' Ft Sanga Reddy Ring Road
- Close to Nanded Akola NH-161
- 2 Min Drive From Gitam University
- 5 Min Drive From Isnapur Junction
- 8 Min Drive From Muttangi Junction Exit No. 3
- 10 Min Drive From Patancheruvu Bus Stand
- 15 Min Drive From JNTU. KPHB
- 25 Min Drive from Hitech City & Financial Dist.
- 40 Min Drive from Shamshabad International Airport

## GREEN AVENUES

**Mumbai Highway Facing Project** 

H.O.: Flat No. 101, Plot No. C - 61, D.No. 8-3-222/4, Mahitha Enclave, MADHURA NAGAR, Hyderabad - 500 038.